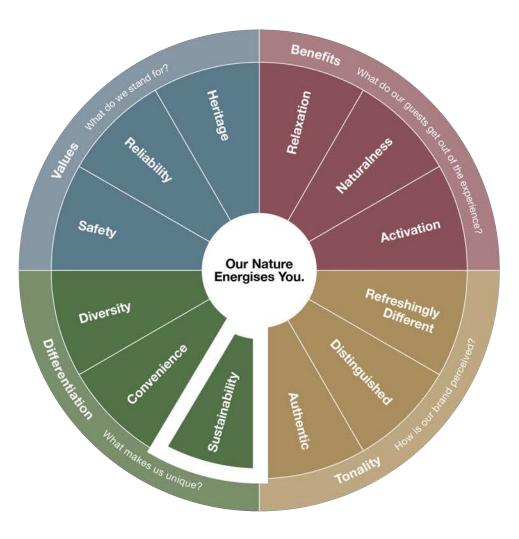

## Switzerland as a travel destination differentiates itself through sustainability.

## We need to stand out to be seen.

#### Swisstainable. Excellence in Sustainability.