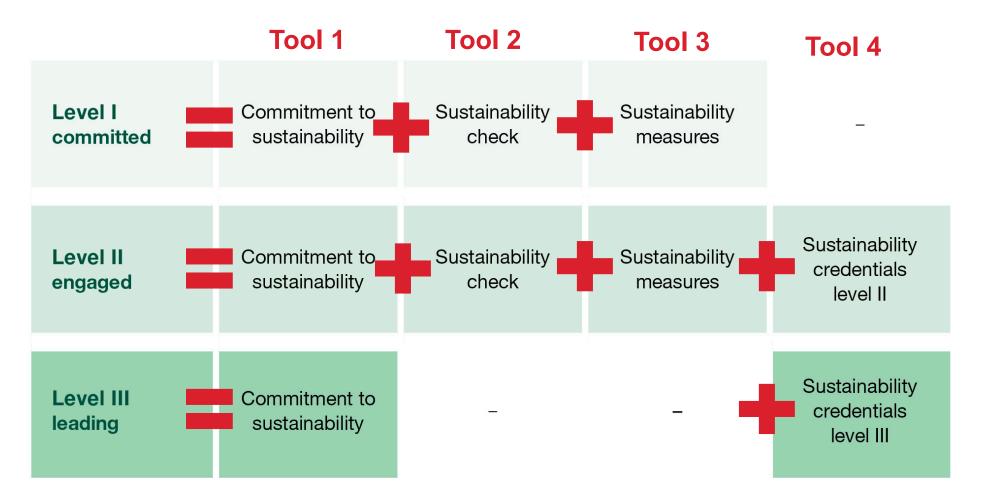

#### Level I – committed

The first level is aimed at businesses without certifications or other sustainability credentials that want to commit to sustainable business management and further develop their business towards sustainability.

#### Level II – engaged

The second level also requires a commitment to sustainable corporate management and ongoing further development. In addition, certification or another credential in at least one sustainability area is required to be awarded this level.

#### Level III – leading

This level is aimed at businesses that already have comprehensive and recognised sustainability certification. Consideration is given to certifications that cover all dimensions of sustainability and are regularly audited by third parties.

#### Requirements per level at a glance.

#### Tool 1: Commitment.

### Tool 2: Sustainability check.