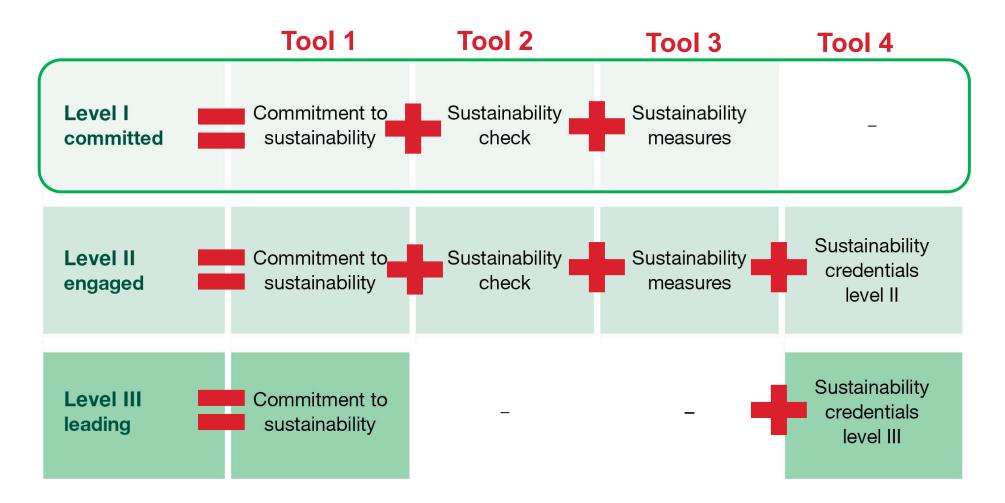

#### Level I – committed

The first level is aimed at businesses without certifications or other sustainability credentials that want to commit to sustainable business management and further develop their business towards sustainability.

#### Level II – engaged

The second level also requires a commitment to sustainable corporate management and ongoing further development. In addition, certification or another credential in at least one sustainability area is required to be awarded this level.

#### Level III – leading

This level is aimed at businesses that already have comprehensive and recognised sustainability certification. Consideration is given to certifications that cover all dimensions of sustainability and are regularly audited by third parties.

#### Requirements per level at a glance.

#### Tool 1: Commitment.

### Tool 2: Sustainability check.