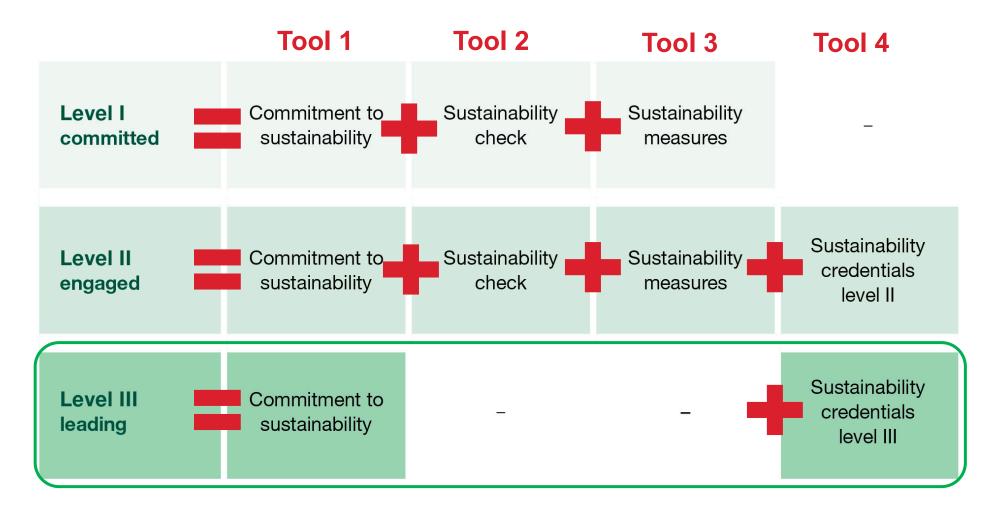

#### Level I – committed

The first level is aimed at businesses without certifications or other sustainability credentials that want to commit to sustainable business management and further develop their business towards sustainability.

#### Level II – engaged

The second level also requires a commitment to sustainable corporate management and ongoing further development. In addition, certification or another credential in at least one sustainability area is required to be awarded this level.

#### Level III – leading

This level is aimed at businesses that already have comprehensive and recognised sustainability certification. Consideration is given to certifications that cover all dimensions of sustainability and are regularly audited by third parties.

#### Requirements per level at a glance.