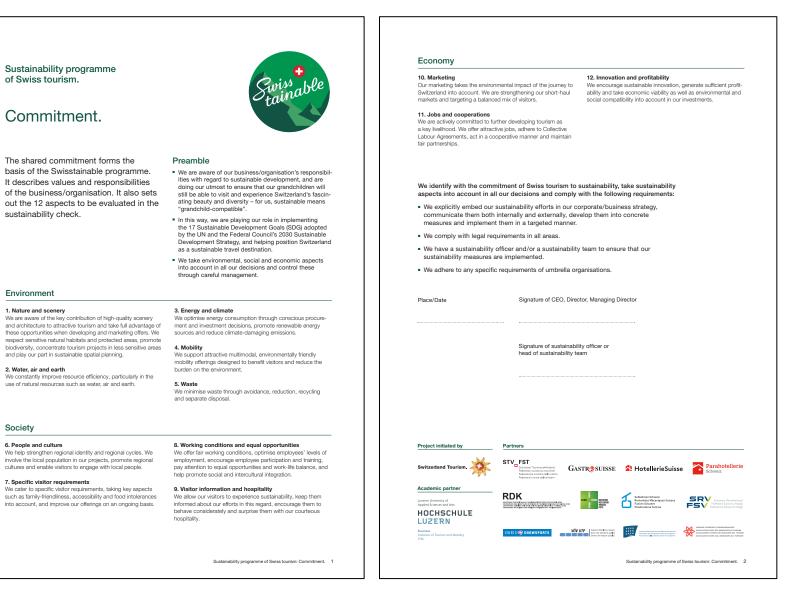

imed at businesses without certifications or other sustainability credentials that want to commit to sustainable business management and further develop their business towards sustainability.



#### Level II – engaged

The second level also requires a commitment to sustainable corporate management and ongoing further development. In addition, certification or another credential in at least one sustainability area is required to be awarded this level.



#### Level III – leading

This level is aimed at businesses that already have comprehensive and recognised sustainability certification. Consideration is given to certifications that cover all dimensions of sustainability and are regularly audited by third parties.

#### Requirements per level at a glance.







#### Tool 1: Commitment.



### Tool 2: Sustainability check.



#### Sustainability programme of Swiss tourism.

#### Sustainability check.

|          | Thematic area                                                                                                                                                                                             | Commitment                                                                                                                                                                                                                                                                                                                                                                                       | Sustainability check