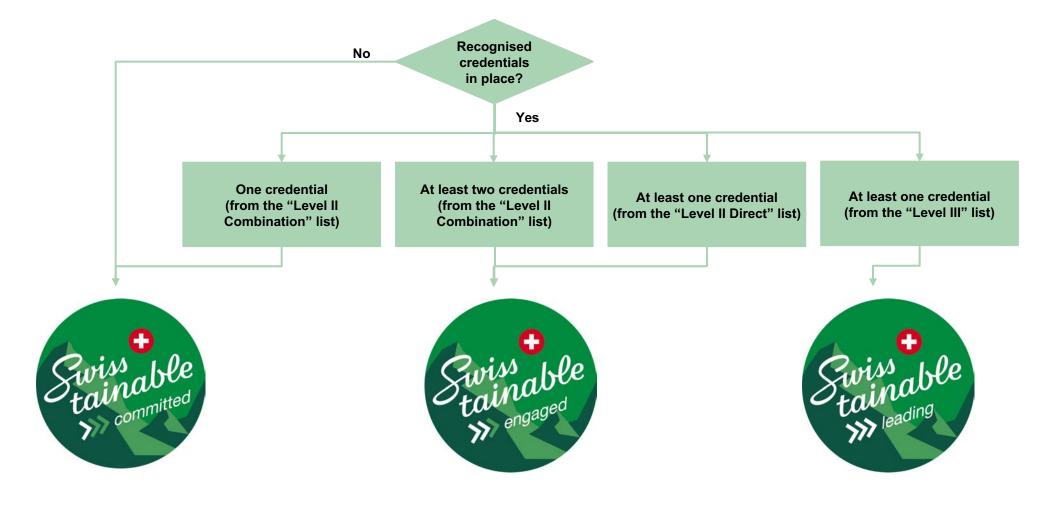

#### Level I – committed

The first level is aimed at businesses without certifications or other sustainability credentials that want to commit to sustainable business management and further develop their business towards sustainability.

#### Level II – engaged

The second level also requires a commitment to sustainable corporate management and ongoing further development. In addition, certification or another credential in at least one sustainability area is required to be awarded this level.

#### Level III – leading

This level is aimed at businesses that already have comprehensive and recognised sustainability certification. Consideration is given to certifications that cover all dimensions of sustainability and are regularly audited by third parties.

#### Requirements per level at a glance.