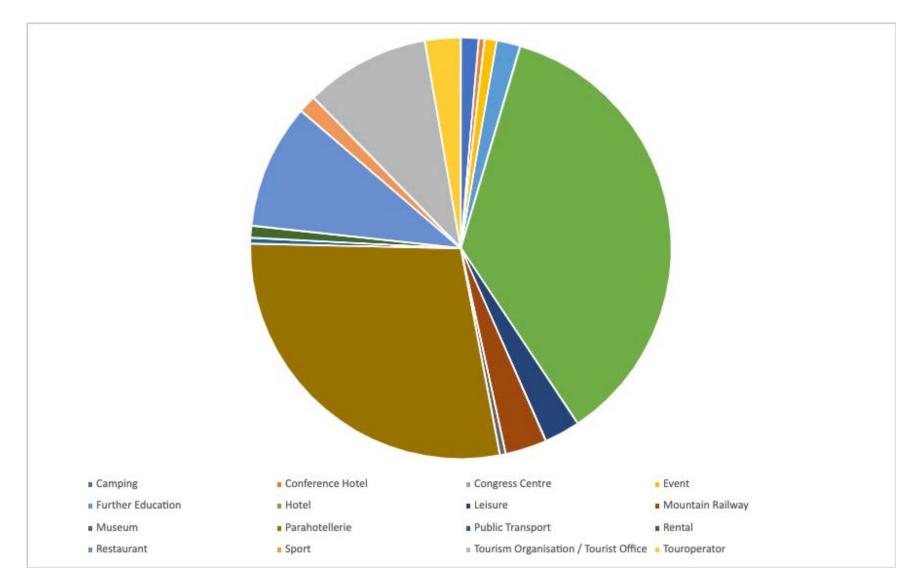

li><li>Completed sustainability check</li><li>Completed action sheet</li></ul>                                                                                                                                                      | <ul> <li>Upload:</li> <li>Signed commitment to sustainability</li> <li>Completed sustainability check</li> <li>Individual credential (Level II)</li> <li>Completed action sheet</li> </ul>                                                                                                                                                     | <ul><li>Upload:</li><li>Signed commitment to sustainability</li><li>Valid Level III sustainability credential</li></ul>                                                          |  |  |  |







### Over 220 registrations so far.





### Now it's your turn!

How will you become Swisstainable? Register now: <a href="mailto:stnet.ch/swisstainable">stnet.ch/swisstainable</a>





#### Your contact.



Samuel Wille Interim Head of Business Development <u>swisstainable@switzerland.com</u>

Helena Videtic Sustainability Manager swisstainable@switzerland.com



## Danke. Merci. Grazie. Grazia.



## Schweiz.