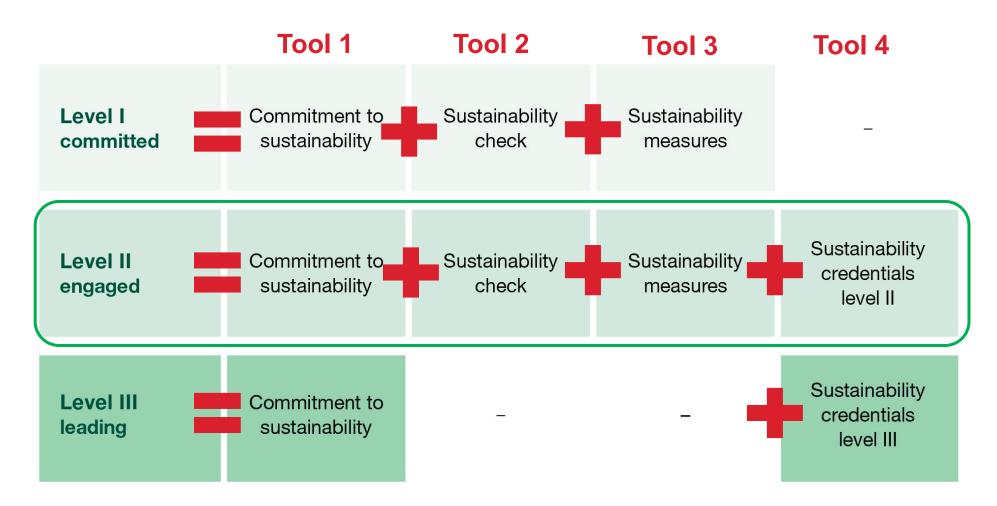

#### Level I – committed

The first level is aimed at businesses without certifications or other sustainability credentials that want to commit to sustainable business management and further develop their business towards sustainability.

#### Level II – engaged

The second level also requires a commitment to sustainable corporate management and ongoing further development. In addition, certification or another credential in at least one sustainability area is required to be awarded this level.

#### Level III – leading

This level is aimed at businesses that already have comprehensive and recognised sustainability certification. Consideration is given to certifications that cover all dimensions of sustainability and are regularly audited by third parties.

#### Requirements per level at a glance.