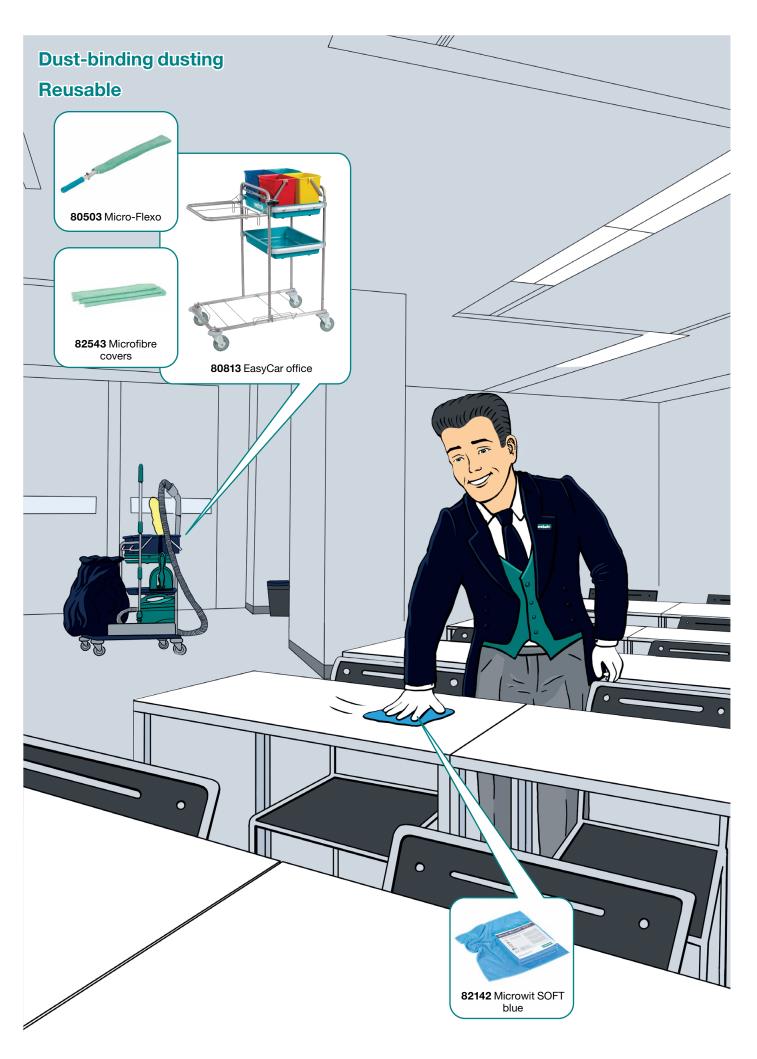

## **Dust-binding dusting**

## Reusable

|                      | Description                                                                                                                                                                                                                                                                                                                                                                         |
|----------------------|-------------------------------------------------------------------------------------------------------------------------------------------------------------------------------------------------------------------------------------------------------------------------------------------------------------------------------------------------------------------------------------|
| Definition/Objective | Removing loose dirt from all surfaces with a dust-binding cleaning cloth.  Suitable for smooth to slightly textured surfaces.                                                                                                                                                                                                                                                       |
| Preparatory work     | Select suitable products to match the surface to be cleaned (type / square metres) and the type of soiling.                                                                                                                                                                                                                                                                         |
|                      | Put up the warning sign.                                                                                                                                                                                                                                                                                                                                                            |
| Main task            | Fold the cloth or attach the wiper to the dusting tool.                                                                                                                                                                                                                                                                                                                             |
|                      | Carry out dust-binding dusting of the surface. Change the cloth face when it gets dirty.                                                                                                                                                                                                                                                                                            |
|                      | Replace the cloth once all cloth areas have been used.                                                                                                                                                                                                                                                                                                                              |
|                      | Perform a visual check.                                                                                                                                                                                                                                                                                                                                                             |
| Final steps          | Remove the warning sign.                                                                                                                                                                                                                                                                                                                                                            |
|                      | Wash the used cleaning cloths in the washing machine.                                                                                                                                                                                                                                                                                                                               |
|                      | Dispose of any waste.                                                                                                                                                                                                                                                                                                                                                               |
|                      | Clean the cleaning materials and replace as needed.                                                                                                                                                                                                                                                                                                                                 |
| Comments             | <ul> <li>Wear the personal protective equipment (PPE) required by company regulations, safety data sheets and / or instructions for use.</li> <li>Always check in advance which product meets your requirements (see Wetrok Cleaning &amp; Care Instructions).</li> <li>Wetrok AG accepts no liability for damage caused by improper use or incorrect product selection.</li> </ul> |