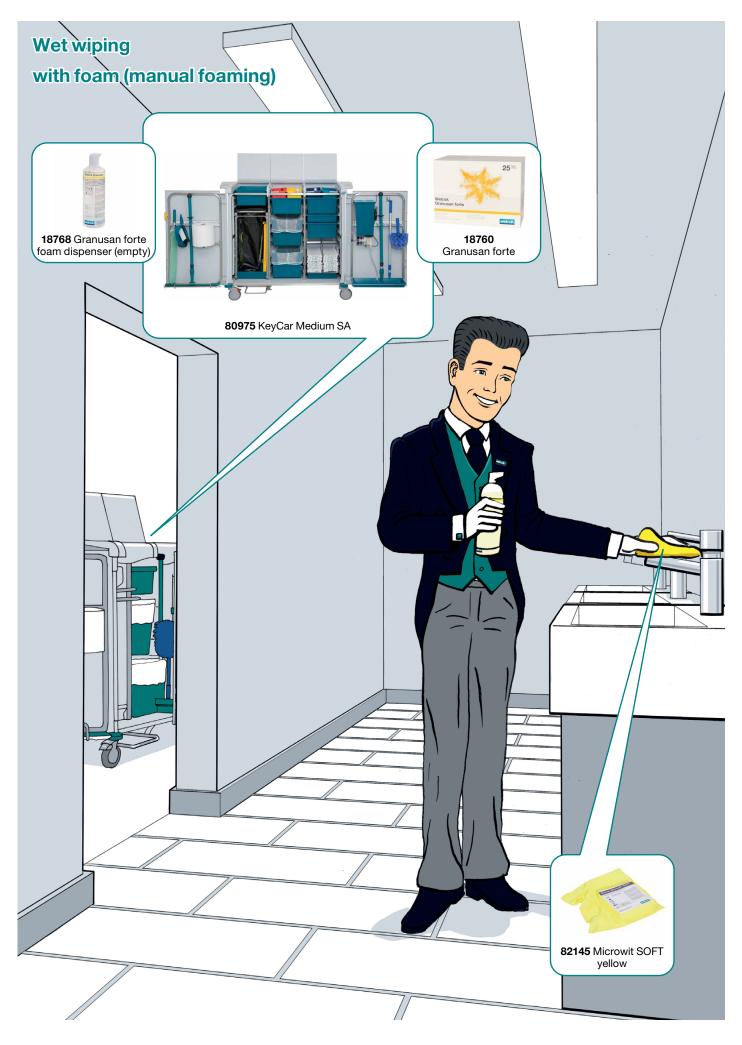

## Wet wiping

## with foam (manual foaming)

| Description          |                                                                                                                                                                                                                                                                                                                                                                                   |                                                                                                                |
|----------------------|-----------------------------------------------------------------------------------------------------------------------------------------------------------------------------------------------------------------------------------------------------------------------------------------------------------------------------------------------------------------------------------|----------------------------------------------------------------------------------------------------------------|
| Definition/Objective | To <b>remove loose and stubborn dirt</b> from the surface <b>in two steps</b> using a damp cleaning cloth. Suitable for water-resistant, smooth and slightly textured surfaces.                                                                                                                                                                                                   |                                                                                                                |
| Preparatory work     |                                                                                                                                                                                                                                                                                                                                                                                   | Select suitable products to match the surface to be cleaned (type / square metres) and the type of soiling.    |
|                      |                                                                                                                                                                                                                                                                                                                                                                                   | Put up the warning sign.                                                                                       |
|                      | 1x 🗀                                                                                                                                                                                                                                                                                                                                                                              | Fill the foam bottle with cleaning product in accordance with the dosing instructions.                         |
| Main task            |                                                                                                                                                                                                                                                                                                                                                                                   | Moisten the fittings or surface with cleaning foam and allow it to take effect without allowing it to dry out. |
|                      | JE.                                                                                                                                                                                                                                                                                                                                                                               | Rinse fittings and surfaces thoroughly with water                                                              |
|                      | as a                                                                                                                                                                                                                                                                                                                                                                              | Wipe down fittings and surfaces with a dry cloth. Change the cloth face when it gets dirty.                    |
|                      | É                                                                                                                                                                                                                                                                                                                                                                                 | Replace the cloth once all sides of the cloth have been used.  Dispose of the disposable cloth after use.      |
|                      |                                                                                                                                                                                                                                                                                                                                                                                   | Perform a visual check.                                                                                        |
| Final steps          | Remove the warning sign.                                                                                                                                                                                                                                                                                                                                                          |                                                                                                                |
|                      | Dispose of any waste.                                                                                                                                                                                                                                                                                                                                                             |                                                                                                                |
|                      | Wash the used cloths in the washing machine.                                                                                                                                                                                                                                                                                                                                      |                                                                                                                |
|                      | Clean the cleaning materials and replace as needed.                                                                                                                                                                                                                                                                                                                               |                                                                                                                |
| Comments             | <ul> <li>Wear the personal protective equipment (PPE) required by company regulations, safety data sheets and / or instructions for use.</li> <li>Always check in advance which product meets your requirements (see Wetrok Cleaning &amp; Care Instructions</li> <li>Wetrok AG accepts no liability for damage caused by improper use or incorrect product selection.</li> </ul> |                                                                                                                |