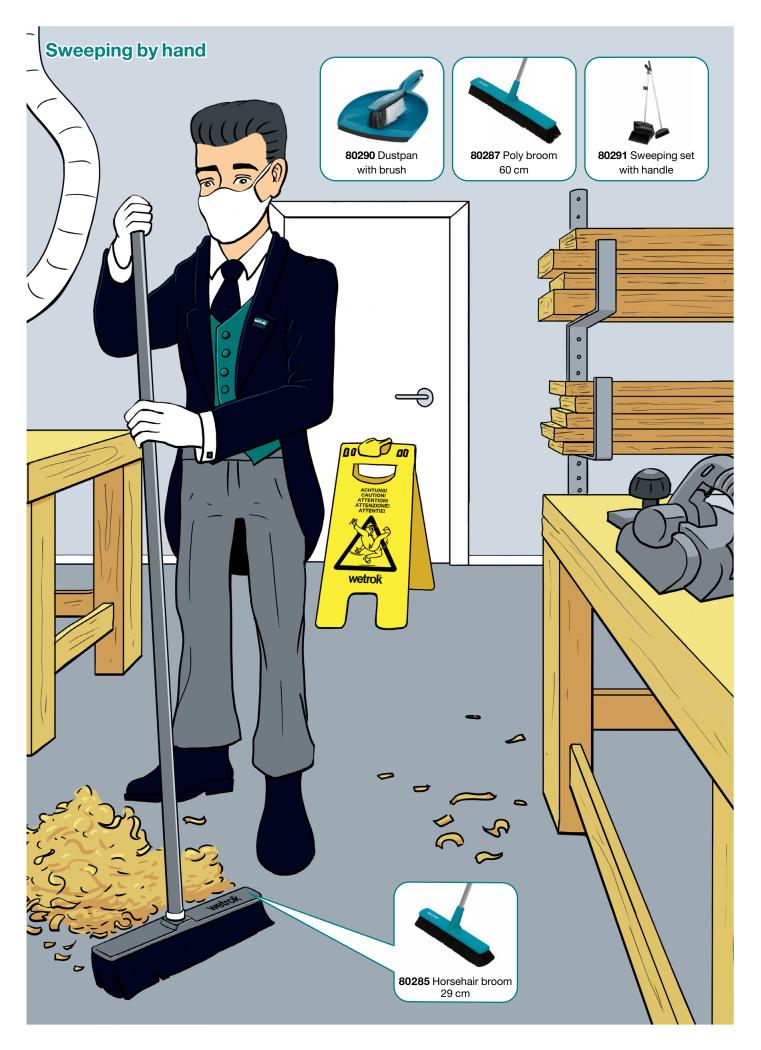

## Sweeping by hand

|                      | Description                                                                                                                                                                                                                                                                                                                                                                         |
|----------------------|-------------------------------------------------------------------------------------------------------------------------------------------------------------------------------------------------------------------------------------------------------------------------------------------------------------------------------------------------------------------------------------|
| Definition/Objective | To remove most of the loose dirt from floor coverings using a broom. Suitable for smooth to slightly textured floor                                                                                                                                                                                                                                                                 |
| Preparatory work     | Select suitable products to match the surface to be cleaned (type / square metres) and the type of soiling.                                                                                                                                                                                                                                                                         |
|                      | Put up the warning sign.                                                                                                                                                                                                                                                                                                                                                            |
|                      | Pick up and dispose of any litter (e.g. bottles, pieces of string, etc.) by hand.                                                                                                                                                                                                                                                                                                   |
| Main task            | First sweep along the edges and corners, then sweep the open space using the broom.                                                                                                                                                                                                                                                                                                 |
|                      | Use the dustpan and brush to gather and dispose of the dirt.                                                                                                                                                                                                                                                                                                                        |
|                      | Perform a visual check.                                                                                                                                                                                                                                                                                                                                                             |
| Final steps          | Remove the warning sign.                                                                                                                                                                                                                                                                                                                                                            |
|                      | Dispose of any waste.                                                                                                                                                                                                                                                                                                                                                               |
|                      | Clean the cleaning materials and replace as needed.                                                                                                                                                                                                                                                                                                                                 |
| Comments             | <ul> <li>Wear the personal protective equipment (PPE) required by company regulations, safety data sheets and / or instructions for use.</li> <li>Always check in advance which product meets your requirements (see Wetrok Cleaning &amp; Care Instructions).</li> <li>Wetrok AG accepts no liability for damage caused by improper use or incorrect product selection.</li> </ul> |