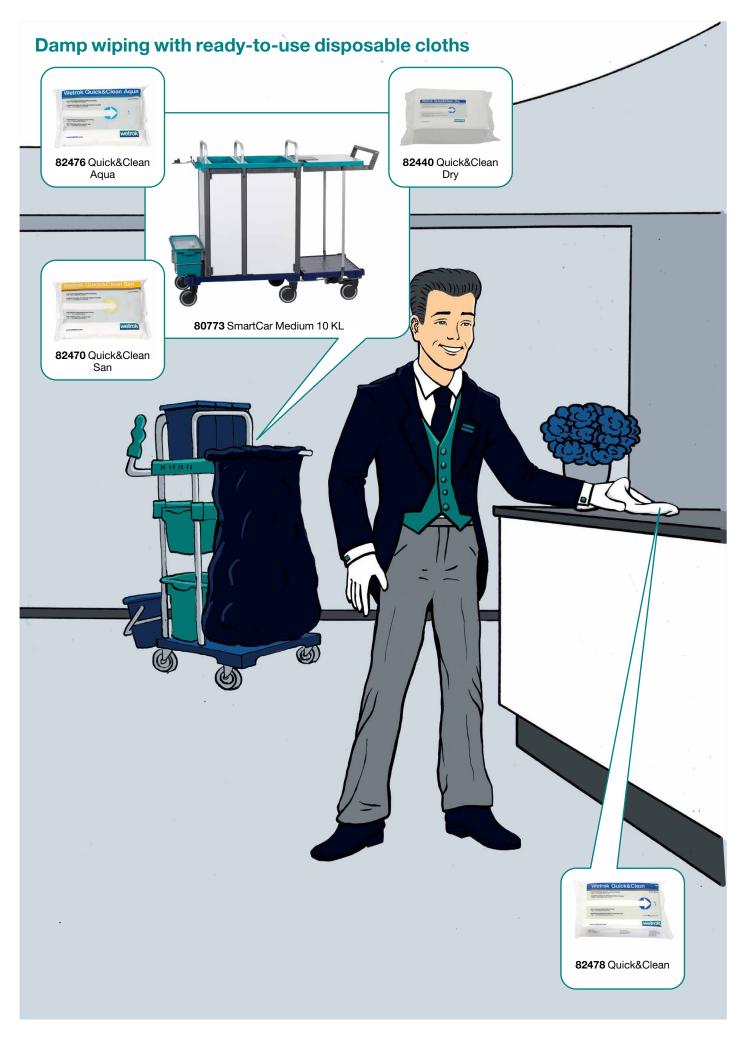

## Damp wiping

|                      | Description                                                                                                                                                                                                                                                                                                                                                                         |
|----------------------|-------------------------------------------------------------------------------------------------------------------------------------------------------------------------------------------------------------------------------------------------------------------------------------------------------------------------------------------------------------------------------------|
| Definition/Objective | To <b>remove loose and easily removable dirt</b> from the surface <b>with a damp cleaning cloth.</b> The surface dries immediately.                                                                                                                                                                                                                                                 |
| Preparatory work     | Select suitable products to match the surface to be cleaned (type / square metres) and the type of soiling.                                                                                                                                                                                                                                                                         |
|                      | Put up the warning sign.                                                                                                                                                                                                                                                                                                                                                            |
| Main task            | Take a disposable cloth from the pack and then tightly reseal the pack.                                                                                                                                                                                                                                                                                                             |
|                      | Wipe the surface down with the damp, folded cloth.                                                                                                                                                                                                                                                                                                                                  |
|                      | Change the cloth face when it gets dirty.                                                                                                                                                                                                                                                                                                                                           |
|                      | Dispose of the cloth once all faces have been used.                                                                                                                                                                                                                                                                                                                                 |
|                      | Perform a visual check.                                                                                                                                                                                                                                                                                                                                                             |
| Final steps          | Remove the warning sign.                                                                                                                                                                                                                                                                                                                                                            |
|                      | Dispose of any waste.                                                                                                                                                                                                                                                                                                                                                               |
|                      | Clean the cleaning materials and replace as needed.                                                                                                                                                                                                                                                                                                                                 |
| Comments             | <ul> <li>Wear the personal protective equipment (PPE) required by company regulations, safety data sheets and / or instructions for use.</li> <li>Always check in advance which product meets your requirements (see Wetrok Cleaning &amp; Care Instructions).</li> <li>Wetrok AG accepts no liability for damage caused by improper use or incorrect product selection.</li> </ul> |