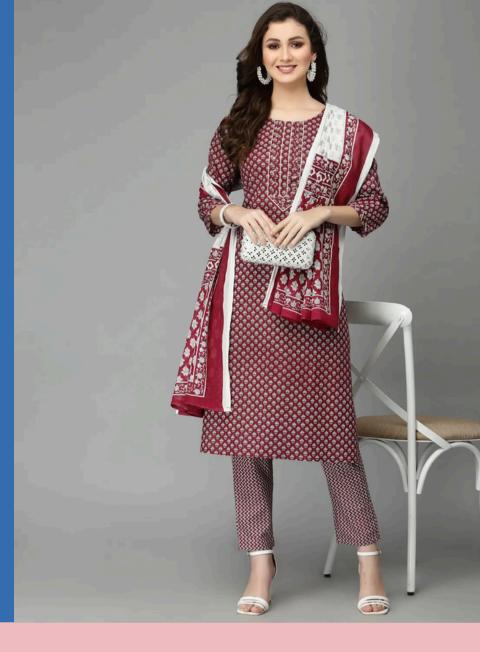

# Gray Kurta Set for women

• Pattern: Printed

• Color: Gray Color

• Fabric: Lurex Cotton

• Type: Kurta Pant & Dupatta

• Sleeve: 3/4 Sleeve

Neck: V Neck