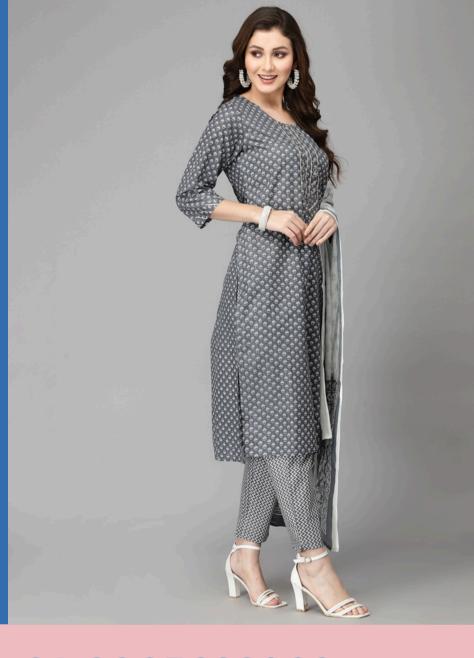

# Gray Kurta Set for women

• Pattern: Printed

• Color: Gray Color

• Fabric: Lurex Cotton

• Type: Kurta Pant & Dupatta

• Sleeve: 3/4 Sleeve

Neck: V Neck