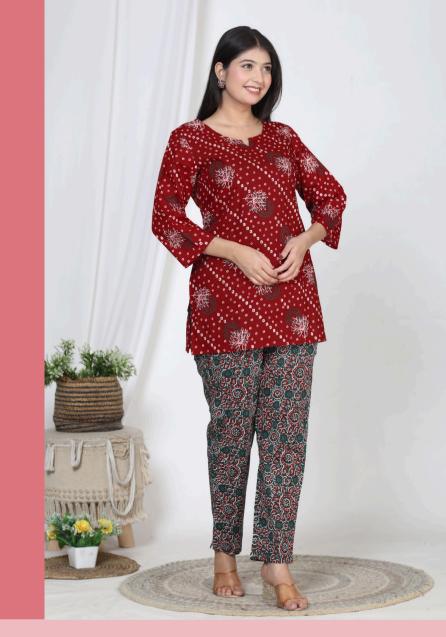

## Women Top & Pyjama Set Multicolor Floral Print

- Pattern: Floral Print
- Color : Gajari Color
- Fabric: Cotton
- Type: Night Suit
- Sleeve: 3/4 Sleeve