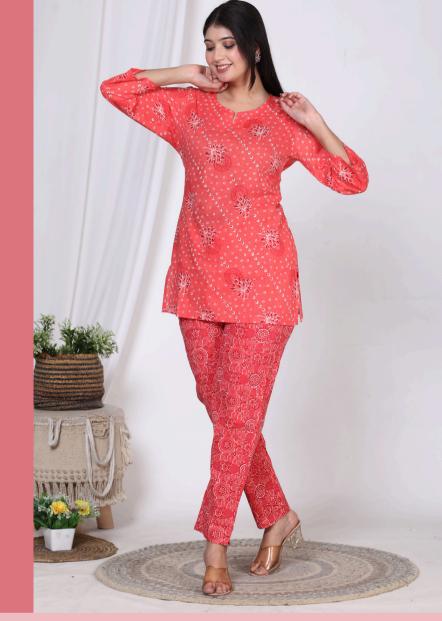

## Women Top & Pyjama Set Multicolor Floral Print

- Pattern: Floral Print
- Color : Gajari Color
- Fabric: Cotton
- Type: Night Suit
- Sleeve: 3/4 Sleeve